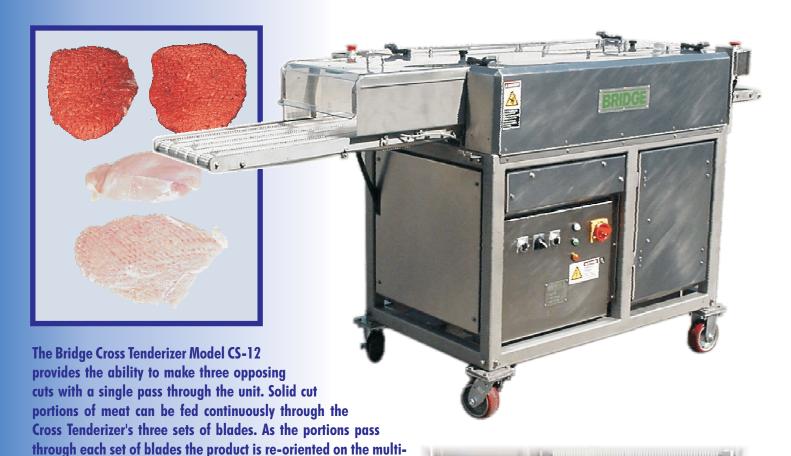

## **Cross Tenderizer**

Provides Three Operations In One....

Reduces Labor Cost, Increases Production.

The CS-12 will save you labor and costly production time by eliminating the need for multiple passes through a single unit tenderizer, which would include additional product handling.

strand stainless-steel conveyors by simple and slight variations in belt speed. This process produces classic "cubed" cuts in beautifully

Put the efficient CS-12 to work for you. Call today to schedule a demonstration!