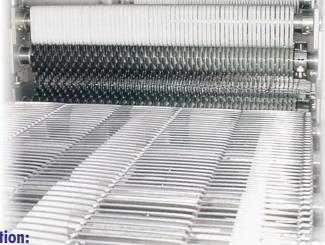

strand stainless-steel conveyors by simple and slight variations in belt speed. This process produces classic "cubed" cuts in beautifully

Put the efficient CS-12 to work for you. Call today to schedule a demonstration!