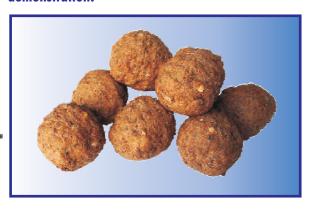

## **Titan BT008**

Introducing the new and improved Bridge Meatball Former, Model BT008. The BT008 is designed to increase production while reducing maintenance and labor costs.

The BT008 features a self-contained hydraulic drive system witch offers consistency and versatility. The drives to the main auger and auxiliary augers are now separated. The auxiliary augers are independently operated with a variable speed drive creating our most versatile Titan ever.

Production rates up to 160,000 pieces per hour are obtainable with the Bridge multihead attachment giving the BT008 the highest production rates of any single machine on the

market. The BT008 is designed to form "traditional-home made" style meatballs and croquettes without costly dies or forming plates.